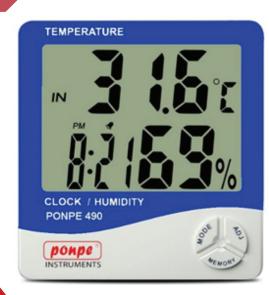

## **Temperature & Humidity Meter**

## PONPE 490

This Temperature & Humidity Meter is characterized at :

- Large-character LCD display
- Multi-function
- Low power consumption

## **Features**

Indoor temperature display, indoor humidity display

Temperature unit °C / °F changeable

Memory of MAX / MIN value of temperature & humidity

2 modes of time display: 12h / 24h

Clock & date display function, automatic exchanging in 5 seconds between clock & date